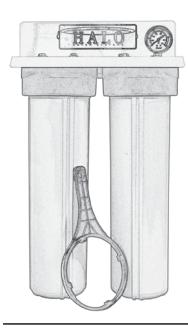

# MH2- HALO MINI SERIES 2

Two Stage Whole House Filtration System

**Dimensions:** 30" H x 15" W x 9" D **Shipping Weight:** Approx. 35 lbs. **Inlet/Outlet:** 1" Threaded

INCLUDES:

Fully assembled system including cartridges and filter wrench Complete Installation & Maintenance Guide.

**RATED FLOW:** EFFECTIVE UP TO 8 GPM WITH A 15 GPM MAX. FLOW. **CAPACITY:** APPROX. 70,000 GALS.

**Replacement Media:** Model MH2-RC-SD - Sediment Cartridge Model MH2-RC-RF - UltraFlow Carbon Cartridge