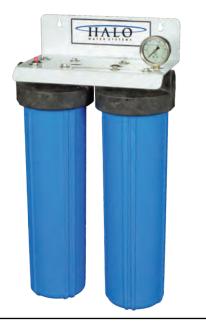

# MH2- HALO MINI SERIES 2

Two Stage Whole House Filtration System

**Dimensions:** 30" H x 15" W x 9" D **Shipping Weight:** Approx. 35 lbs. **Inlet/Outlet:** 1" Threaded

INCLUDES:

Fully assembled system including cartridges and filter wrench Complete Installation & Maintenance Guide.

**RATED FLOW:** EFFECTIVE UP TO 8 GPM WITH A 15 GPM MAX. FLOW. **CAPACITY:** APPROX. 70,000 GALS.

**Replacement Media:** Model MH2-RC-SD - Sediment Cartridge Model MH2-RC-RF - UltraFlow Carbon Cartridge