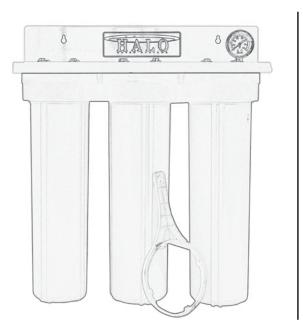

#### MH3- HALO MINI SERIES 3 Three Stage Whole House Filtration System

Dimensions: 30" h x 23" w x 9" d Shipping Weight: Approx. 45 lbs. Inlet/Outlet: 1" threaded

INCLUDES:

Fully assembled system including cartridges and filter wrench Complete Installation & Maintenance Guide

**RATED FLOW:** EFFECTIVE UP TO 8 GPM WITH A 15 GPM MAX. FLOW. CAPACITY: APPROX. 70,000 GALS.

**Replacement Media:** Model MH2-RC-SD - Sediment Cartridge Model MH2-RC-RF - UltraFlow Carbon Cartridge

WARNING: Do not use with water that is microbiologically unsafe or of unknown quality without adequate disinfection before or after the system. Intended for treatment of cold water only. Do not exceed 80 psi. Intended for residential use only.