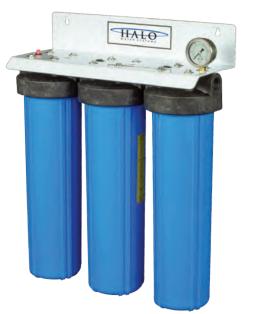

#### MH3- HALO MINI SERIES 3 Three Stage Whole House Filtration System

Dimensions: 30" h x 23" w x 9" d Shipping Weight: Approx. 45 lbs. Inlet/Outlet: 1" threaded

INCLUDES:

Fully assembled system including cartridges and filter wrench Complete Installation & Maintenance Guide

**RATED FLOW:** EFFECTIVE UP TO 8 GPM WITH A 15 GPM MAX. FLOW. CAPACITY: APPROX. 70,000 GALS.

**Replacement Media:** Model MH2-RC-SD - Sediment Cartridge Model MH2-RC-RF - UltraFlow Carbon Cartridge

WARNING: Do not use with water that is microbiologically unsafe or of unknown quality without adequate disinfection before or after the system. Intended for treatment of cold water only. Do not exceed 80 psi. Intended for residential use only.